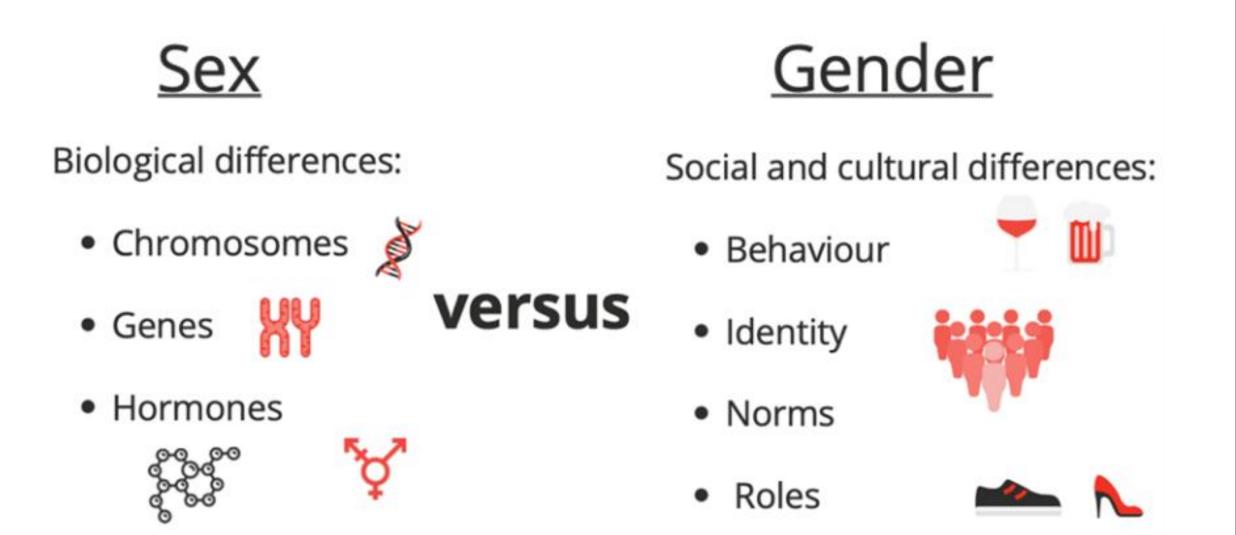

# GENDER DYSPHORIA

### **CONFUSION BETWEEN**

# BIOLOGICAL SEX & GENDER IDENTITY

### **IS GENDER DYSPHORIA A MEDICAL DISORDER?**

Some Western countries have it classified as such.

eg: USA - Diagnostic and Statistical Manual of Mental Disorders (DSM-5)

"This was included as a mental disorder so that treatment could be paid for"

**Definition:** 

A state of severe distress or unhappiness caused by feeling that one's gender identity does not match one's sex as registered at birth.

UK - NHS:

Gender dysphoria is not a mental illness, but some people may develop mental health problems because of gender dysphoria.

#### **BIOLOGICAL SEX**





### A VERY MODERN CONSTRUCT



### **HOW DOES THIS HAPPEN?**

# **ROMANS 1:18-32**

### **SEXUALY DEPRAVED** & MENTALY DERANGED



- > REJECTION OF GOD
- > SEXUAL IMMORALITY
- > PORNOGRAPHY
- > VIOLENCE AND ABUSE
- > SEXUAL CONFUSION
- > OCCULT



# MENTALY DERANGED

LADRACHUNSORG

L BE HELL FABU

is

St.Lou

LOVES

### PERVERTED SEXUAL INDOCTRINATION OF CHILDREN



















tango three











































































# **GENDER IDIOLOGY**

- > TURNS A SOCIETY AWAY FROM GOD
- UNDERMINES MEN AND WOMAN'S ROLES
- > DISMANTLES THE FAMILY UNIT
- > PERVERTED SEXUAL INDOCTRINATION
- > MUTILATION OF CHILDREN
- > DESTROYS A SOCIETY
- **BRINGS THE WRATH OF GOD UPON THE SOCIETY**

# **OUR RESPONSE**

- > MAKE SURE YOU ARE LIVING IN CHRIST
- **BE COMITTED AS A FAMILY TO A LOCAL CH